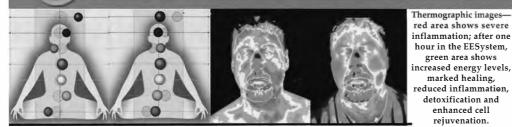

ACCUGRAPH

THERMOGRAPHY **BEFORE & AFTER** 

green area shows

marked healing,

detoxification and enhanced cell

rejuvenation.

support dynamic homeostasis, and earning the Qi Technology of the Year Award in 2008.

"One of the most important things we can do to relieve stress is to deep breathe. In Immortality Medicine, the secret to longevity is that no matter what happens...keep breathing. Release blockages and breathe love and energy to every cell. Many people use the EESystem or have it by their beds for the ultimate power nap, deep regenerative sleep and enhanced performance. The technology gives the ultimate fuel for our bodies, improving circulation, oxygenation and increasing cellular energy. At this level of peace the body can rejuvenate and restore its health and balance."

http://www.eesystem.com/testimonial.php). Other benefits include nullifying electro pollution, glucose stabilization (http://www.eesystem.com/media\_radio.php-select audio #8), boosted immune function, relief from pain, detoxification, mood elevation, balanced hemispheres of the brain, and increased energy levels. Before and after thermographic images on the right show marked improvement after a 1-hour session (red=inflammation and green=clearing). To the left is a before and after GDV assessment from a 1-hour session; to the right is a before and after dark field microscopy from a 45-minute session of a 2-year old boy diagnosed with sickle cell anemia.