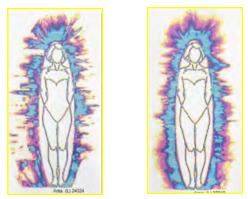

#### **GDV Bioelectrography Beograms**

"The GDV beograms before and after treatment with the Energy Enhancement System<sup>™</sup> show significant, positive changes in the bio-energetic field." —Dr. Sabina DeVita, GDV Trainer

**Above Left:** Notice the front view; uneven and opened areas near the face, neck, breasts. Blood circulation is problematic.

Above Right: Notice the changes in the field after time in the Energy System. The field is more symmetrical and together. The Life Force has more fluidity. distinctive from Kirlian photography. Bioelectrography is a non-invasive method monitoring bio-energetic information easily acquired from the human finger tips.