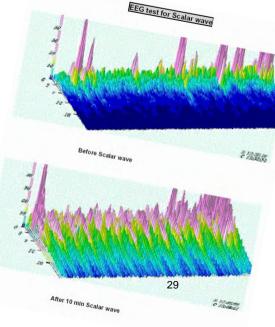

#### Scalar Energy Enhancement - Quantum Health Benefits

- Eliminate and nullify effects of negative man made frequencies in the body
- Increase covalent level of hydrogen atoms that hold DNA together
- Optimizing cellular energy levels to 70-90 millivolts
- Improve cell wall permeability maximizing nutrient uptake and cellular detoxification
- Improves immune function 149% proven lab studies
- Increased amplitude of EEG frequencies = mental focus
- Balances two hemispheres of the brain = super learning
- Inhibits uptake of noradrenaline by PC12 nerve cells works as an antidepressant
- Stimulates the regenerative processes and DNA repair
- Anti-aging due to unbounded relative time/space biological functioning
- Entrains the physiology to gain self-referral regenerative healing functions
- Increase creative intelligence and coherence physically, mentally, emotionally, spiritually, and psychically
- Catalyze heightened states of awareness and creativity
- Effects are cumulative
- Potential is unlimited due to the innate nature of this technology