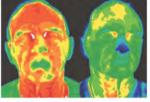

ACCUGRAPH

THERMOGRAPHY **BEFORE & AFTER** 

http://www.eesystem.com/testimonial.php). Other benefits include nullifying electro pollution, glucose stabilization (http://www.eesystem.com/media\_radio.php-select audio #8), boosted immune function, relief from pain, detoxification, mood elevation, balanced hemispheres of the brain, and increased energy levels. Before and after thermographic images on the right show marked improvement after a 1-hour session (red=inflammation and green=clearing). To the left is a before and after GDV assessment from a 1-hour session; to the right is a before and after dark field microscopy from a 45-minute session of a 2-year old boy diagnosed with sickle cell anemia.