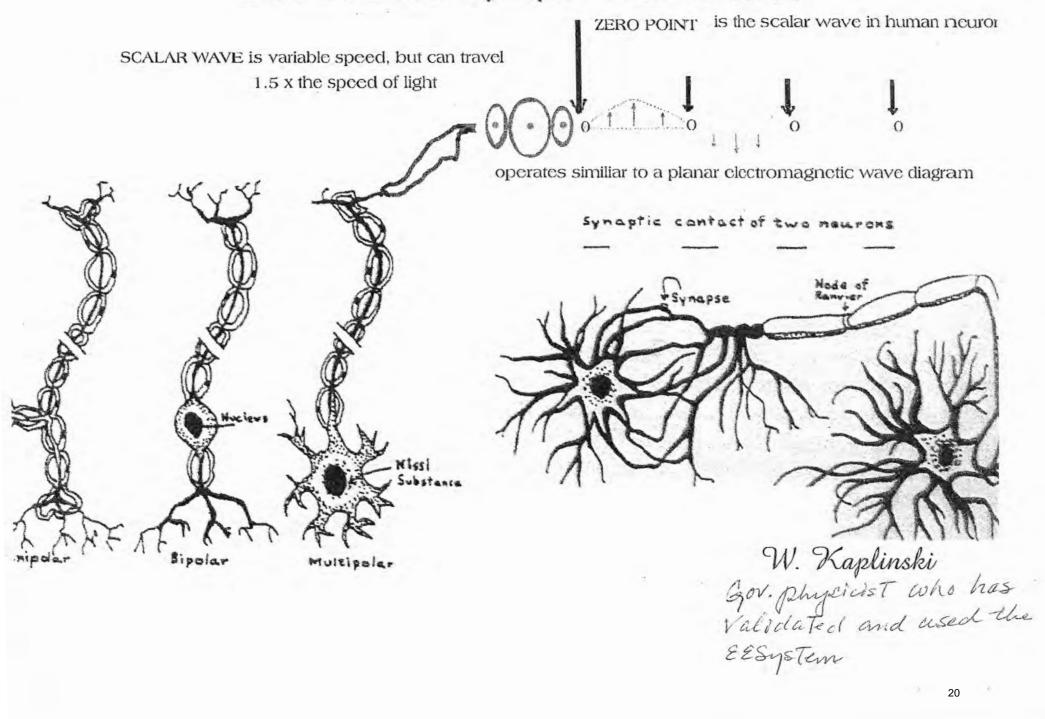

#### JOHN ORAVA, PHD, Physicist on the EESystem Effect 6-18-07

John Orava, Physicist, Pentagon Pattern energyConsultant, Consultant to the Department of Defense, and President of Bio-Physicists Foundation. This report is taken from a video made as Dr. Orava commented on the EESystem technology.

Dr. Orava, who specialises in brain research, visited a 4-unit EESystem in a private installation in Sebring, FL. Usinghis specialized oscilloscope he explains what he observes and what those observations mean. The video from which this was taken is on the EESystem website under Media, Video Library.

John Orava - What's occurring is the transmutation of existing energy fields and a collision of photons at 90 and 180 degrees. The result is the production of new forms of energy fields, called scalar fields. There's even more than that going on. This definitely would have an effect on all forms of energy. Since everything is energy, including people, it would definitely have an effect on us.