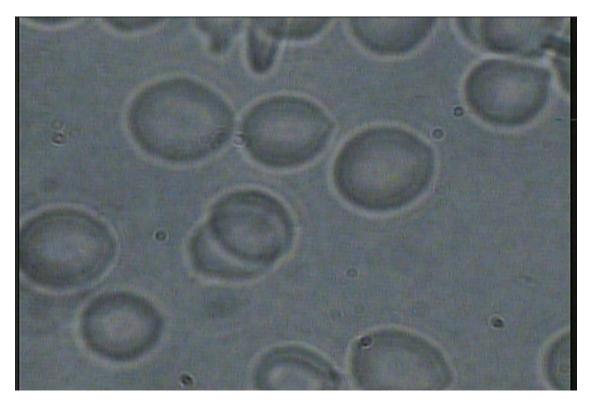

#### **BLOOD CELLS - BEFORE & AFTER**

**Recharge your Body, Rejuvenate your Senses** Using the worlds most Scientifically and Clinically Verified True Bio-Scalar Technology

http://www.eesystem.com/testimonial.php). Other benefits include nullifying electro pollution, glucose stabilization (http://www.eesystem.com/media\_radio.php-select audio #8), boosted immune function, relief from pain, detoxification, mood elevation, balanced hemispheres of the brain, and increased energy levels. Before and after thermographic images on the right show marked improvement after a 1-hour session (red=inflammation and green=clearing). To the left is a before and after GDV assessment from a 1-hour session; to the right is a before and after dark field microscopy from a 45-minute session of a 2-year old boy diagnosed with sickle cell anemia.