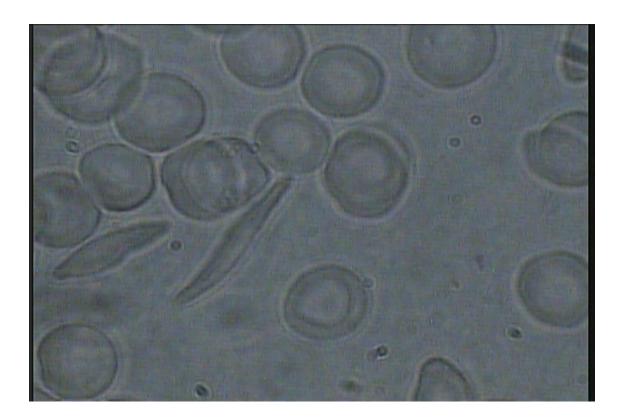

#### **BLOOD CELLS - BEFORE & AFTER**

**Recharge your Body, Rejuvenate your Senses** Using the worlds most Scientifically and Clinically Verified True Bio-Scalar Technology

http://www.eesystem.com/testimonial.php). Other benefits include nullifying electro pollution, glucose stabilization (http://www.eesystem.com/media\_radio.php-select audio #8), boosted immune function, relief from pain, detoxification, mood elevation, balanced hemispheres of the brain, and increased energy levels. Before and after thermographic images on the right show marked improvement after a 1-hour session (red=inflammation and green=clearing). To the left is a before and after GDV assessment from a 1-hour session; to the right is a before and after dark field microscopy from a 45-minute session of a 2-year old boy diagnosed with sickle cell anemia.